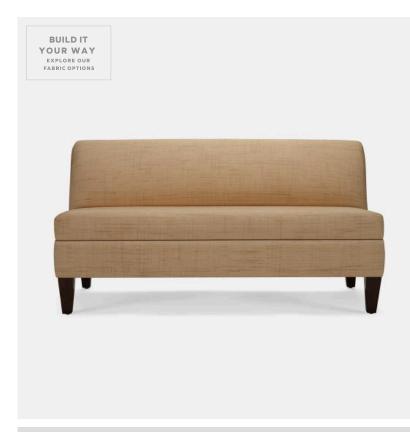

## **LINUS SOFETTE**

FURLINUSSF54VBWDIV-NT

LINUS, Sofette, 54"Lx27"Wx27"H, Vintage Brown Wood/Ivondro Natural.

The Linus Sofette is the perfect addition to elevate your living space with its chic, minimalist design, offering a contemporary look. Its armless profile and tapered legs provide a versatile, sleek appearance, while the vintage brown finish exudes timeless charm and sophistication. Sofa can be upholstered with one of our luxe upholstery fabrics or COM.

MATERIAL

Wood

**DIMENSIONS** 

54"L x 27"W x 27"H

ADDITIONAL DIMENSIONS

66"L x 27"W x 27"H

SEAT DEPTH

18"

SEAT HEIGHT (W/CUSHION)

19"

**SEAT WIDTH** 

53.25"

**UPHOLSTERY OPTIONS** 

All Fabrics & Leathers

OUTDOOR SUITABLE

Not Outdoor Suitable

## FINISHES

Vintage Brown