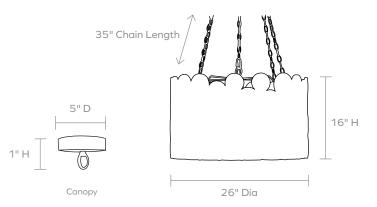

## MATERIALS

Shell/Metal

**DIMENSIONS** 27"Dia x 16"H

CANOPY DIMENSIONS (Canopy finish matches chandelier) 5"Dia x 1"H

NUMBER OF BULBS

**BULB TYPE** Type B - E12, Incandescent, 40 Watt max.

UL/CUL CERTIFIED Yes /Yes

**CORD COLOR** Clear

CORD LENGTH

MAXIMUM CHAIN LENGTH

MIN. OVERALL HEIGHT WITH CHAIN (Shortest Chain Length) 23" H

**WEIGHT** 34 lbs

DAMP LOCATION APPROVED Yes

For more information visit madegoods.com, email info@madegoods.com or call 626 333 1177