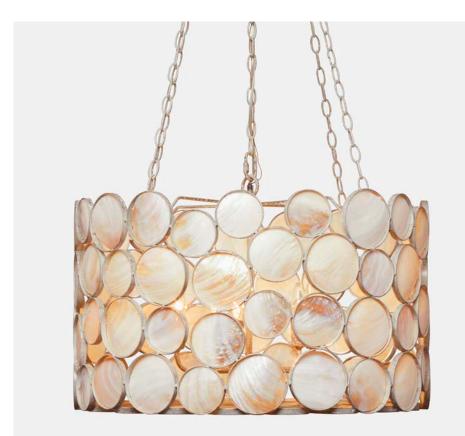

## LUNETTE

Dazzling discs of striated kabibe shell are encased in metal and beautifully connected into a drum silhouette, creating the mod yet natural look of our Lunette. Light beautifully illuminates the neutrally hued material for a chandelier whose appeal changes from day to night.

## MATERIALS

Shell/Metal

**DIMENSIONS** 27"Dia x 16"H

CANOPY DIMENSIONS (Canopy finish matches chandelier) 5"Dia x 1"H

NUMBER OF BULBS

**BULB TYPE** Type B - E12, Incandescent, 40 Watt max.

UL/CUL CERTIFIED Yes /Yes