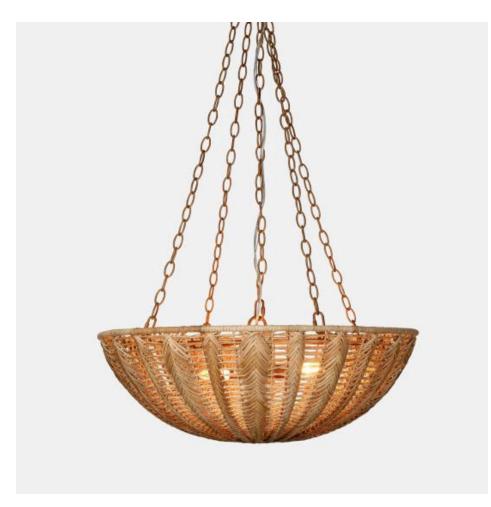

# **MAGDALENA CHANDELIER**

CHAMAGD2810NT MG057740

MAGDALENA, 28"Dx12"H, Natural, Rattan Peel/Core.

Our Magdalena is bowl-shaped and intricately woven into varying patterns from strong, supple rattan. A sleek chain completes the look.

#### **MATERIAL**

Rattan Peel/Core

#### **DIMENSIONS**

28"D x 12"H