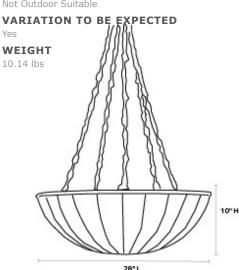

# **ADDITIONAL DIMENSIONS**

38"D x 12"H

# **OUTDOOR SUITABLE**

Not Outdoor Suitable