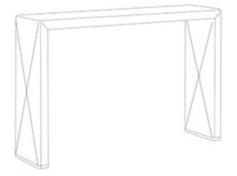

## **MAGGIE CONSOLE**

FURMAGGIECON4812NTBW MG084972

MAGGIE, Console, Natural Brown, 48"Lx12"Wx31"H, Twisted Seagrass.

Our Maggie waterfall console in natural brown twisted seagrass merges modern sensibility with rustic charm. The console is completely wrapped in woven seagrass from top to underside with cross details.