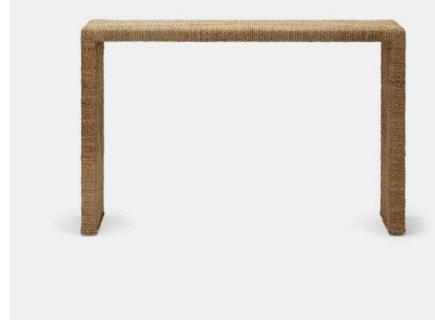

## **MAGGIE CONSOLE**

FURMAGGIECON4812NTBW MG084972

MAGGIE, Console, Natural Brown, 48"Lx12"Wx31"H, Twisted Seagrass.

Our Maggie waterfall console in natural brown twisted seagrass merges modern sensibility with rustic charm. The console is completely wrapped in woven seagrass from top to underside with cross details.