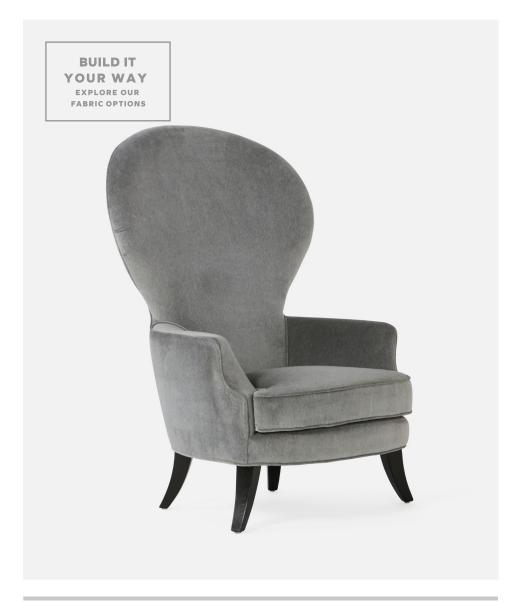

# **MARGOT**

Our curvy Margot is a slightly surreal interpretation of the high-back lounge chair. Its oversized headrest and low seat height is an invitation to comfortable living.

## FINISH

Dark Gray

| FABRIC WIDT | н                | FABRIC REPEAT  |                 |                  |                  |                  |                                |  |
|-------------|------------------|----------------|-----------------|------------------|------------------|------------------|--------------------------------|--|
| 54"         | Plain < 1"<br>0% | 1" - 6"<br>15% | 7" - 14"<br>30% | 15" - 20"<br>35% | 21" - 27"<br>40% | 28" - 36"<br>45% | Full Width<br>Centered<br>100% |  |