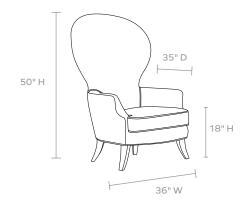

#### **DIMENSIONS**

Overall: 36"W x 35"D x 50"H

Seat Depth: 26"

Seat Height: 18"

Seat Height (without cushion): 14"

Arm Height: 24"

Cushion height may vary from 1/2 to 1 inch