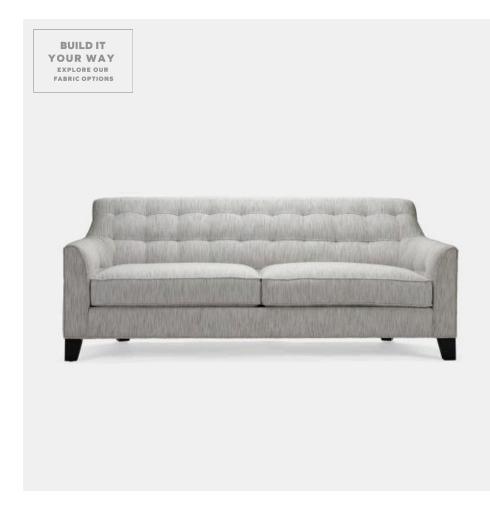

# **MARMONT SOFA**

FURMARMOSF84DGDNGBM MG063768

MARMONT, Sofa, 84"Wx35"Dx35"H, Dark Gray Wood/Danube Gray/Beige Mix.

Featuring modern square tufting, the Marmont Sofa blends timeless elegance with contemporary style. Handcrafted in the USA by Burton James, it offers upgraded sinuous spring suspension, a tight back and plush Cloud 9 seat cushions for ultimate comfort. Customize with one of our luxe fabrics or your own (COM) for a personalized finish.

### **DIMENSIONS**

84"L x 35"W x 35"H

### **SEAT WIDTH**

73"

### **SEAT DEPTH**

22"

## **SEAT HEIGHT (NO CUSHION)**

12"

# **SEAT HEIGHT (W/CUSHION)**

19"

# **ARMREST HEIGHT**

25"

### **ARM WIDTH**

5.5"

### **LEG HEIGHT**

5"