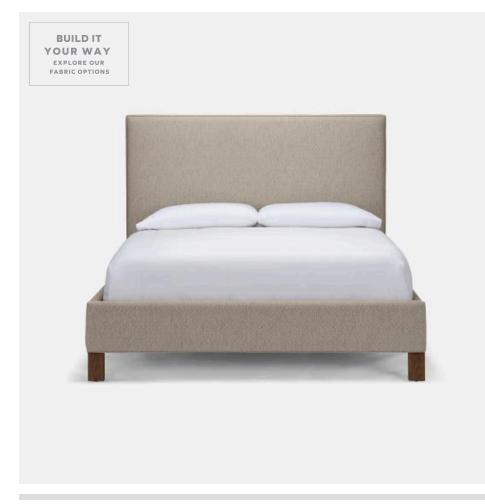

# **MEMPHIS BED**

FURMEMPBDCKVBTA-BAK MG088763

MEMPHIS, Bed, Cal King, 90"Lx78"Wx60"H, Vintage Brown Wood/Tanaro Bark.

Simplicity at its finest. Our Memphis bed is constructed entirely from wood and finished with classically chic piping around the corners. Can be customized with one of our luxe upholstery fabrics or COM.

#### **MATERIAL**

Wood

#### **DIMENSIONS**

CAL KING: 90"L x 78"W x 60"H

#### **ADDITIONAL DIMENSIONS**

KING: 86"L x 82"W x 60"H QUEEN: 86"L x 66"W x 60"H