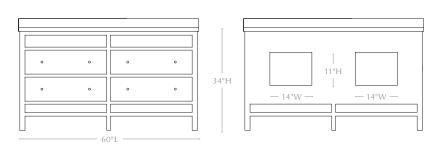

#### 60" DOUBLE VANITY

Base W/ Countertop: 60"L x 24"W x 34"H Base Only: 59.25"L x 23.75"W x 33"H Back Openings: 14"W x 11"H

Bottom Opening to Floor: 15"H

# of Drawers: 4

Drawer Heights: 8"H/8"H

# of Knobs: 8