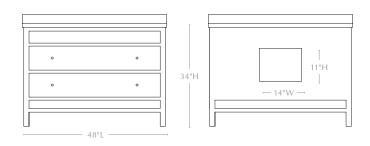

# 48" SINGLE VANITY

Base w/ Countertop: 48"L x 24"W x 34"H Base Only: 47.25"L x 23.75"W x 33"H

Back Opening: 14"W x 11"H Bottom Opening to Floor: 15"H

# of Drawers: 2

Drawer Heights: 8"H/8"H

# of Knobs: 4