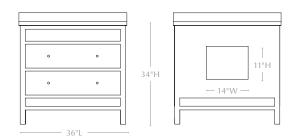

#### 36" SINGLE VANITY

Base w/ Countertop: 36"L x 24"W x 34"H Base Only: 35.25"L x 23.75"W x 33"H Back Opening: 14"W x 11"H

Back Opening: 14"W x 11"H

Bottom Opening to Floor: 15"H

# of Drawers: 2

Drawer Heights: 8"H/8"H

# of Knobs: 4