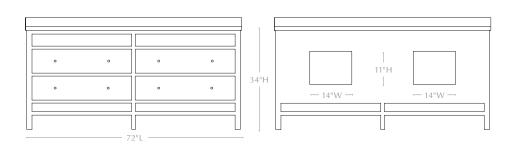

## 72" DOUBLE VANITY

Base W/ Countertop: 72"L x 24"W x 34"H Base Only: 71.25"L x 23.75"W x 33"H

Back Openings: 14"W x 11"H
Bottom Opening to Floor: 15"H

# of Drawers: 4

Drawer Heights: 8"H/8"H

# of Knobs: 8