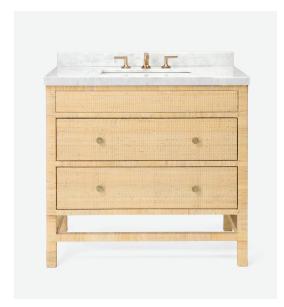

# ISLA FREESTANDING VANITY

Our Isla collection of freestanding vanities exudes understated elegance. Each vanity is artisanally crafted from strong, peeled rattan hand-woven into an all-over crisscross pattern. Neutral finishes and naturally occurring knob variations give the line a light and organic look. Perfectly suited for the most extravagant or relaxed bathrooms—or any style in between. Each drawer is fully functional and designed with cutouts for easy installation—plus generous proportions to store tissue, toiletries, and more.

Shown: Natural Peeled Rattan

#### 36" SINGLE VANITY

Base w/ Countertop: 36"L x 24"W x 34"H Base Only: 35.25"L x 23.75"W x 33"H Back Opening: 14"W x 11"H

Back Opening: 14"W x 11"H

Bottom Opening to Floor: 15"H