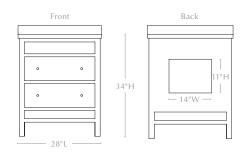

#### Sizes & Dimensions:

28" POWDER ROOM VANITY

Base w/ Countertop: 28"L x 22"W x 34"H Base Only: 27.25"L x 21.75"W x 33"H

Back Opening: 14"W x 11"H Bottom Opening to Floor: 15"H

# Of Drawers: 2

Drawer Heights: 8"H/8"H

# of Knobs: 4