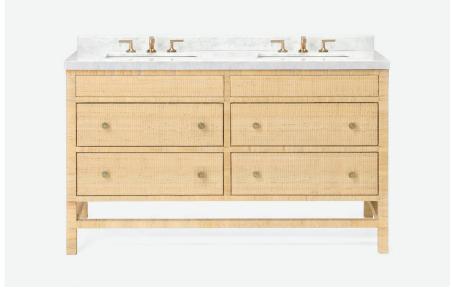

# ISLA FREESTANDING VANITY

Our Isla collection of freestanding vanities exudes understated elegance. Each vanity is artisanally crafted from strong, peeled rattan hand-woven into an all-over crisscross pattern. Neutral finishes and naturally occurring knob variations give the line a light and organic look. Perfectly suited for the most extravagant or relaxed bathrooms—or any style in between. Each drawer is fully functional and designed with cutouts for easy installation—plus generous proportions to store tissue, toiletries, and more.

Shown: Natural Peeled Rattan

#### 60" DOUBLE VANITY

Base W/ Countertop: 60"L x 24"W x 34"H Base Only: 59.25"L x 23.75"W x 33"H Back Openings: 14"W x 11"H

Bottom Opening to Floor: 15"H