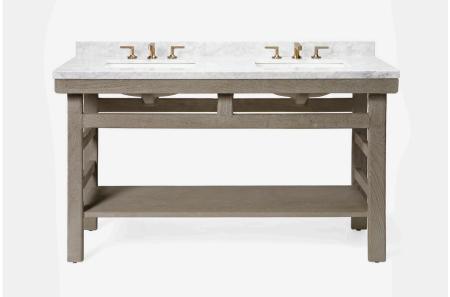

# MALACHI FREESTANDING VANITY

Sneaking into a room with suave, subtle sophistication, our collection of Malachi freestanding vanities adds understated elegance to any room. Crafted from strong, decadent mango wood, each vanity entices with clean modern lines and an assortment of countertops to choose from. Water resistant and strong, these vanities are not only aesthetically pleasing and textured—they are also incredibly durable and can withstand any elements that come their way. Each vanity comes in a variety of finishes with round wooden edges matching the console.

Shown: Light Gray Mango Wood

## 60" DOUBLE VANITY

Base w/ Countertop: 60"L x 24"W x 34"H Base Only: 59.25"L x 23.75"W x 33"H

Shelf Opening: 18"H Drawer Heights: N/A # of Knobs: 0