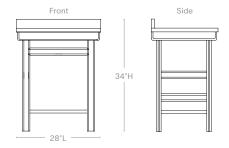

### 28" POWDER ROOM VANITY

Base w/ Countertop: 28"L x 22"W x 34"H Base Only: 27.25"L x 21.75"W x 33"H

Shelf Opening: 18"H