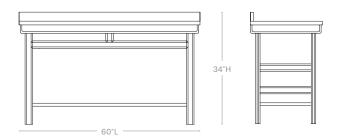

## 60" DOUBLE VANITY

Base w/ Countertop: 60"L x 24"W x 34"H Base Only: 59.25"L x 23.75"W x 33"H

Shelf Opening: 18"H Drawer Heights: N/A # of Knobs: 0