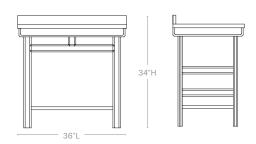

### 36" SINGLE VANITY

Base w/ Countertop: 36"L x 24"W x 34"H Base Only: 35.25"L x 23.75"W x 33"H

Shelf Opening: 18"H