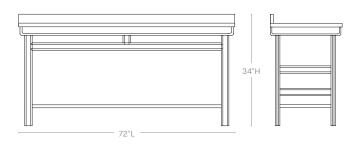

### 72" DOUBLE VANITY

Base w/ Countertop: 72"L x 24"W x 34"H Base Only: 71.25"L x 23.75"W x 33"H

Shelf Opening: 18"H