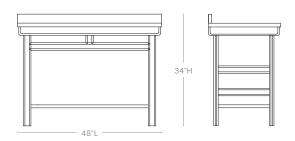

### 48" SINGLE VANITY

Base w/ Countertop: 48"L x 24"W x 34"H Base Only: 47.25"L x 23.75"W x 33"H

Shelf Opening: 18"H