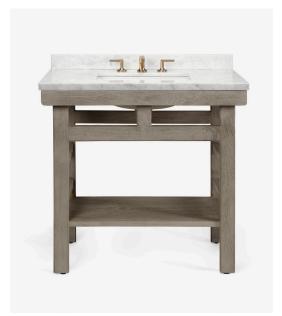

# MALACHI FREESTANDING VANITY

Sneaking into a room with suave, subtle sophistication, our collection of Malachi freestanding vanities adds understated elegance to any room. Crafted from strong, decadent mango wood, each vanity entices with clean modern lines and an assortment of countertops to choose from. Water resistant and strong, these vanities are not only aesthetically pleasing and textured—they are also incredibly durable and can withstand any elements that come their way. Each vanity comes in a variety of finishes with round wooden edges matching the console.

Shown: Light Gray Mango Wood

## Vanity Base:\*

Light Gray Mango Wood