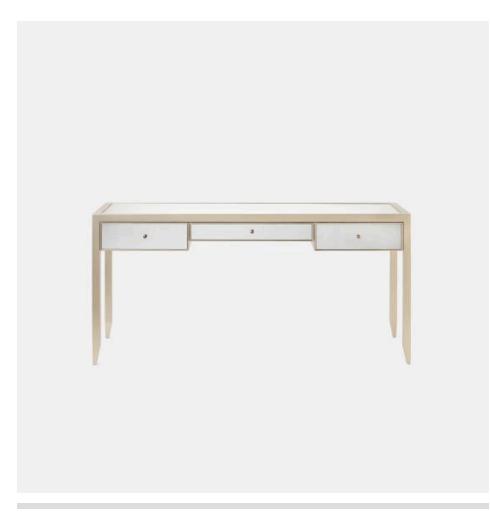

# **MIA DESK**

FURMIADK6430AM MG079284

MIA, Desk, Antiqued/Palladian Silver, 64"Lx30"Wx31"H, Mirror/Oak.

Our Mia desk mixes antique mirror with a silver finish to make a lovely combination, adding a touch of the feminine to any room. It's a versatile piece that picks up colors and adds light to a room. Each mirror panel is hand antiqued for one-of-a-kind pieces.

#### **MATERIAL**

Mirror/Oak

## **DIMENSIONS**

64"L x 30"W x 31"H

## NUMBER OF DRAWERS

3