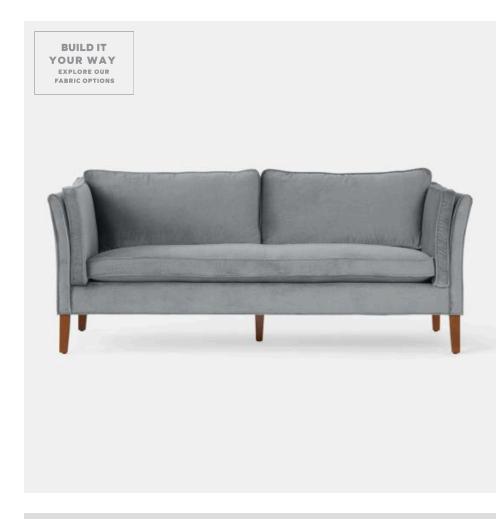

# **MILLICENT**

FURMILLISF84NTAR-LG MG041431

MILLICENT, Sofa, 84"Wx38"Dx35"H, Natural Wood/Aras Light Gray.

Crafted in the USA by Burton James, the Millicent sofa offers a cozy, pillow-stuffed tuxedo design. Enjoy superior comfort with sinuous spring suspension, plush Blend Down back cushions, and our signature Cloud 9 seat cushions.

### **DIMENSIONS**

84"L x 38"W x 35"H

#### **UPHOLSTERY OPTIONS**

All Fabrics & Leathers

FABRIC CONSUMPTION (YD)

20

# LEATHER CONSUMPTION (SQFT)

360

**SEAT WIDTH** 

68"

**SEAT DEPTH** 

23"

**SEAT HEIGHT (NO CUSHION)** 

14"

**SEAT HEIGHT (W/CUSHION)** 

19"

**ARMREST HEIGHT** 

31"

**ARM WIDTH** 

5"

**LEG HEIGHT** 

\_\_\_

**SPRING CONSTRUCTION** 

Sinuous

**SEAT WEIGHT CAPACITY** 

TBD

**SEAT CUSHION CONSTRUCTION** 

Cloud 9

**OUTDOOR SUITABLE** 

Not Outdoor Suitable

BACK CUSHION CONSTRUCTION

Blend Down

**VARIATION TO BE EXPECTED** 

Nο