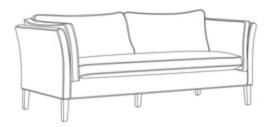

# **MILLICENT**

FURMILLISF84NTAR-LG MG041431

MILLICENT, Sofa, 84"Wx38"Dx35"H, Natural Wood/Aras Light Gray.

Crafted in the USA by Burton James, the Millicent sofa offers a cozy, pillow-stuffed tuxedo design. Enjoy superior comfort with sinuous spring suspension, plush Blend Down back cushions, and our signature Cloud 9 seat cushions.

### **DIMENSIONS**

84"L x 38"W x 35"H

#### **UPHOLSTERY OPTIONS**

All Fabrics & Leathers

FABRIC CONSUMPTION (YD)

20

# LEATHER CONSUMPTION (SQFT)

360

**SEAT WIDTH** 

68"

**SEAT DEPTH** 

23"

**SEAT HEIGHT (NO CUSHION)** 

14"

**SEAT HEIGHT (W/CUSHION)** 

19"

**ARMREST HEIGHT** 

31"

**ARM WIDTH** 

5"

**LEG HEIGHT** 

\_\_\_

**SPRING CONSTRUCTION** 

Sinuous

**SEAT WEIGHT CAPACITY** 

TBD

**SEAT CUSHION CONSTRUCTION** 

Cloud 9

**OUTDOOR SUITABLE** 

Not Outdoor Suitable

BACK CUSHION CONSTRUCTION

Blend Down

**VARIATION TO BE EXPECTED** 

Nο