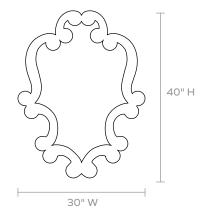

### DIMENSIONS

30"W x 40"H Depth: 1"

**REFLECTION AREA** 28"W x 38"H

TYPE OF HARDWARE

D Ring

Our mirrors are designed to be hung by a professional, usually by wire. Actual hanging specifics vary on a case by case basis and depend on several variables, including the mirror weight and wall type. Incorrect hanging can result in damage to the mirror or the wall. Made Goods is not responsible for damage due to incorrect hanging of our pieces.