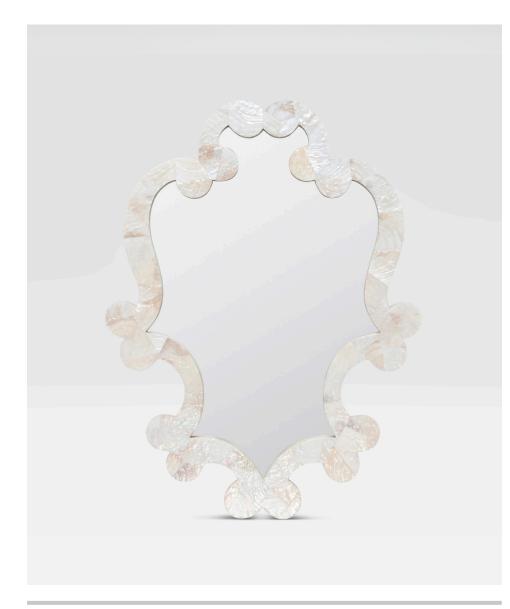

## MABEL

The playful shape of our Mabel is heightened by the glimmer of handset kabibe shell. Its feminine, flourished frame is a versatile, neutral hue. The embodiment of more is more.

#### MATERIAL

Shell

#### FINISH

Kabibe