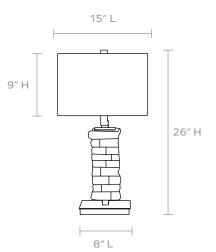

### DIMENSIONS

Overall: 15"L x 9"W x 26"H Lamp Base: 8"L x 4"W Lamp Shade: 15"L x 9"W 9"H

**SHADE** Rectangle, Linen

SHADE DIFFUSER Yes

**BULB TYPE** Type A - 100 Max. Wattage

UL/CUL CERTIFIED Yes /Yes

**SWITCH TYPE** 1-Way