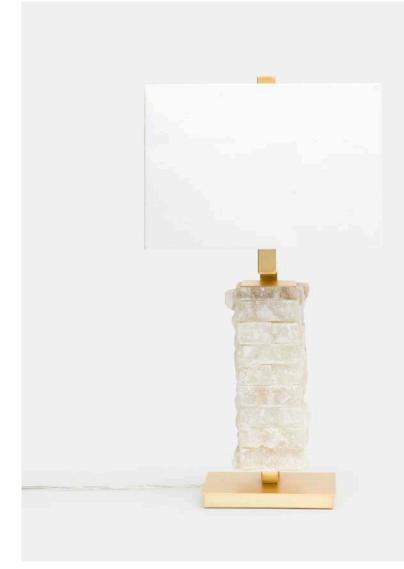

## MACHAR

Rough-hewn alabaster is the main feature of our Machar. Panels are hand laid in a subway tile pattern, and the lamp's rectangular simplicity lets the natural mineral shine. A floating base set off by a gold post and lower base gives the piece an artful feel.

### MATERIAL

Alabaster\*

### DIMENSIONS

Overall: 15"L x 9"W x 26"H Lamp Base: 8"L x 4"W Lamp Shade: 15"L x 9"W 9"H

**SHADE** Rectangle, Linen

SHADE DIFFUSER Yes

**BULB TYPE** Type A - 100 Max. Wattage

UL/CUL CERTIFIED Yes /Yes

**SWITCH TYPE** 1-Way