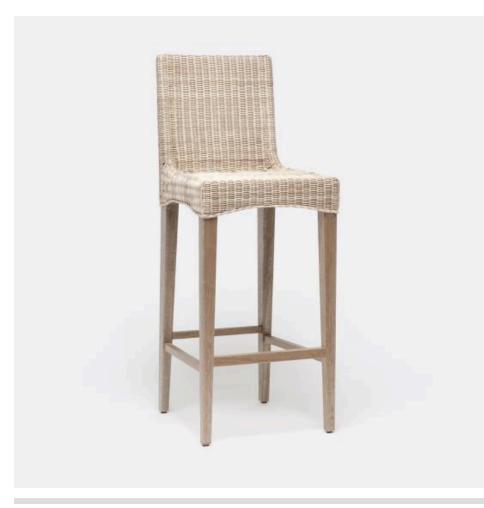

# MALLORY BAR STOOL

FURMALLBSTWH MG004759

MALLORY, Barstool, Whitewash, 18"Lx19"Wx45"H, Wicker.

Bring the feel of the outdoors in with our updated take on wicker. The softly curved, square back brings a sense of refinement. Details like super tight weaving and finished feet set the Mallory above less refined wicker options.

#### **MATERIAL**

Wicker

#### **DIMENSIONS**

18"L x 19"W x 45"H

#### **FINISHES**

Whitewashed