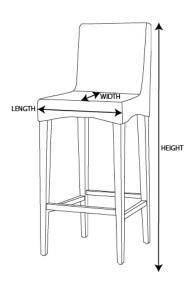

#### **DIMENSIONS**

18"L x 19"W x 45"H

#### **SEAT DEPTH**

14"

## **SEAT HEIGHT (NO CUSHION)**

45"

#### **FOOTREST HEIGHT**

10