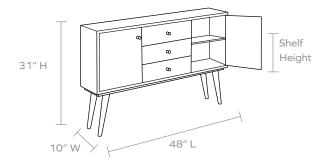

#### **DIMENSIONS**

48"L x 10"W x 31"H

#### INTERIOR

Single fixed shelf behind each door Shelf Height: 18"H