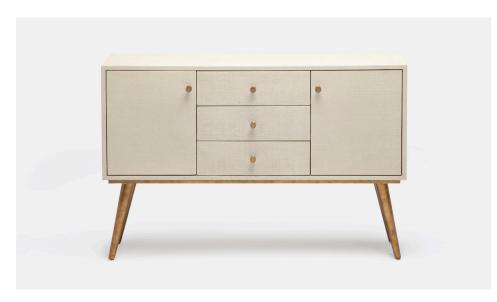

## MARA

Our textured faux-raffia finish brings an organic element to the vintage-inspired Mara. Slightly narrower than a standard buffet, this functional piece boasts three drawers and two cabinets for ample dining room storage. Angled wood legs add to its retro appeal.

#### **MATERIAL**

Faux Raffia

#### **DIMENSIONS**

48"L x 10"W x 31"H

### NUMBER OF DRAWERS

3