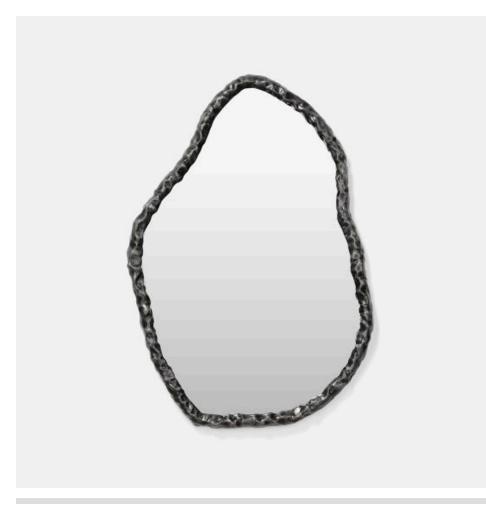

# **MARDELLA MIRROR**

MIRMARDEL2638CC MG064505

MARDELLA, 26"Dx38"H, Clouded Charcoal, Aluminum.

Chiseled and molded from aluminum into an intriguing abstract shape, the Mardella mirror presents a naturally striking allure.

#### **DIMENSIONS**

26"D x 38"H

# **REFLECTION AREA**

23"Dx35"H