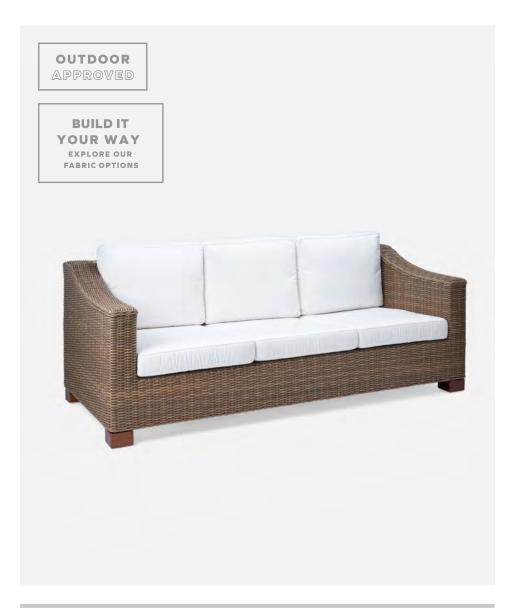

## **MARINA SOFA**

Our Marina collection was designed to be a classic: faux rattan handwoven in timeless wicker, natural canvas cushions, and unfailing comfort in the outdoors. Durable and weather-resistant. Shown in Alsek White. In-stock upholstered pieces have a 2–3 week lead time.

#### MATERIAL

Faux Wicker