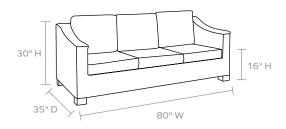

#### **DIMENSIONS**

Overall: 80"W x 35"D x 30"H

Arm Height: 25.5" Seat Depth: 29" Seat Height: 16"

Seat Height (without cushion): 12"

Cushion height may vary from 1/2 to 1 inch.