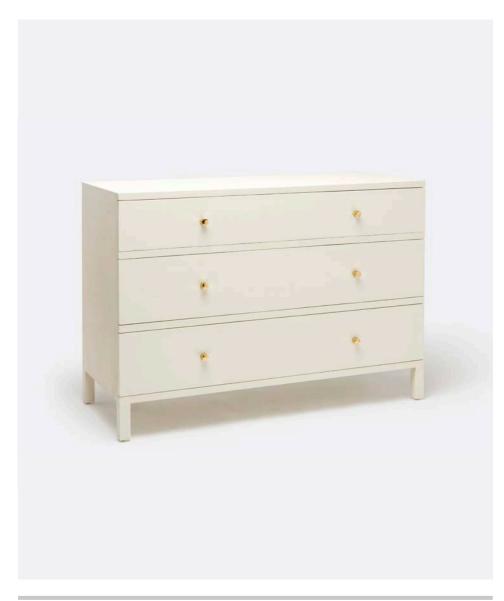

# MARIS DRESSER

Simple and streamlined, the Maris takes the classic dresser style and elevates it with one of our most popular materials—vintage Belgian linen, which provides texture and sheen. With three front drawer panels that extend all the way to the sides, and an airy feel with raised feet, the Maris' thoughtful details showcase the piece's heightened design.

### **MATERIAL**

Faux Belgian Linen

### **DIMENSIONS**

A. 48"L x 20"W x 34"H

B. 60"L x 20"W x 34"H

# NUMBER OF DRAWERS

А. З

B. 6

# **CLOSING MECHANISM**

Soft-Close

### FREE FLOATING

Yes

### WEIGHT

Α.

3. 187 lbs

This item is handcrafted and may show slight variation in size from one piece to another.