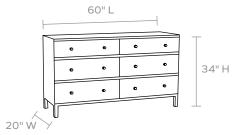

### **DIMENSIONS**

A. 48"L x 20"W x 34"H

B. 60"L x 20"W x 34"H

# NUMBER OF DRAWERS

А. З

B. 6