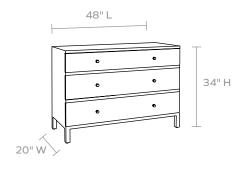

### **DIMENSIONS**

A. 48"L x 20"W x 34"H

B. 60"L x 20"W x 34"H

# NUMBER OF DRAWERS

А. З

B. 6