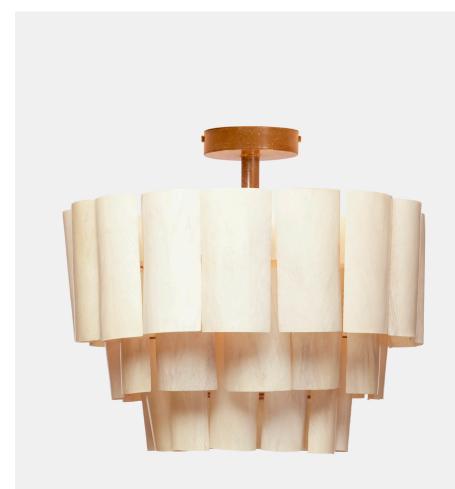

## MARJORIE SEMI-FLUSH MOUNT

Handmade chandeliers made of banana bark layers coated in resin. Available as a darkfinished pendant chandelier and an off-white semi-flush ceiling mount.

### MATERIAL

Banana Bark

DIMENSIONS 24"D x 21"H

CANOPY DIMENSIONS (Canopy finish matches chandelier) 5"D x 1"H

NUMBER OF BULBS

**BULB TYPE** Type B - E12, Incandescent, 40 Watt max.

UL/CUL CERTIFIED Yes /Yes