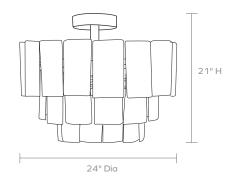

### MATERIAL

Banana Bark

DIMENSIONS 24"D x 21"H

CANOPY DIMENSIONS (Canopy finish matches chandelier) 5"D x 1"H

NUMBER OF BULBS

**BULB TYPE** Type B - E12, Incandescent, 40 Watt max.

UL/CUL CERTIFIED Yes /Yes