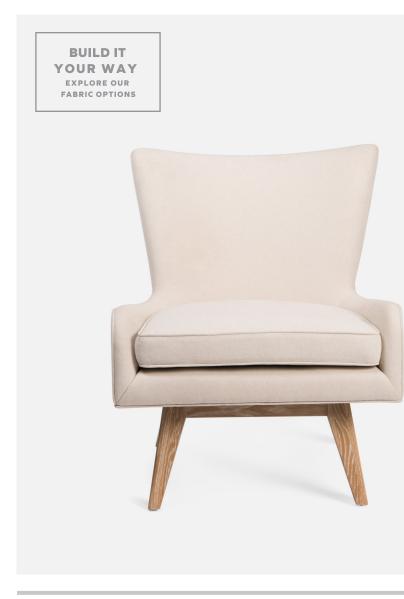

## MARKELL

Low-slung swivel chair with oak legs. Customize your design with one of our luxe upholstery fabrics.

#### MATERIAL

Oak

### DIMENSIONS

28"W x 31"D x 35"H Seat Depth: 22" Seat Height: 19.5" Seat Height (without cushion): 15"

## BASE FINISH

Cerused White