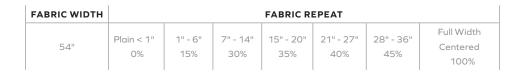

#### COM YARDAGE REQUIREMENT

Solid:

- A. Requires 1 Yard
- B. Requires 2 Yards

Pattern: Yardage amount may vary depending on pattern orientation and pattern repeat. Please call for quote.

This item is handcrafted and may show slight variation in size from one piece to another.