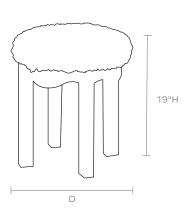

# **MADE GOODS**



## **MARSTON**

Effortless acrylic provides the base for your favorite upholstery. Shown in Marano Dark Gray. In-stock upholstered pieces have a 4-6 week lead time.

#### BASE MATERIAL

Acrylic

### DIMENSIONS

- A. 16"D x 19"H
- B. 22"D x 19"H

#### **UPHOLSTERY INFORMATION**

Types of Fabric: Can be upholstered with our fabric/leather options or COM/COL.

#### COM YARDAGE REQUIREMENT

Solid:

- A. Requires 1 Yard
- B. Requires 2 Yards

Pattern: Yardage amount may vary depending on pattern orientation and pattern repeat. Please call for quote.

This item is handcrafted and may show slight variation in size from one piece to another.

#### BASE FINISH



Clear