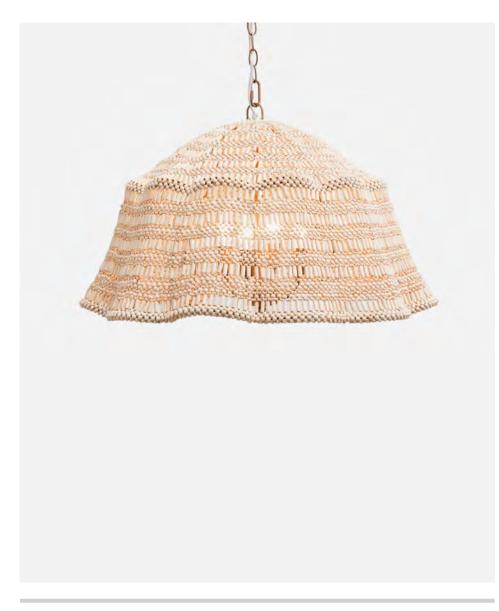

# **MAURA**

Two styles of coco beads are hand strung together to create the beautiful woven pattern of our Maura. The chandelier's floral, tulip-like shape adds to its femininity.

#### **MATERIALS**

Wood Beads/Metal

#### **DIMENSIONS**

29"Dia x 16"H

#### **FINISH**

Natural Mix/Gold