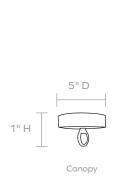

# **MADE GOODS**



# **MAURA**

Two styles of coco beads are hand strung together to create the beautiful woven pattern of our Maura. The chandelier's floral, tulip-like shape adds to its femininity.

#### **MATERIALS**

Wood Beads/Metal

#### **DIMENSIONS**

29"Dia x 16"H

#### **CANOPY DIMENSIONS**

(Canopy finish matches chandelier) 5"Dia x 1"H

#### **NUMBER OF BULBS**

4

#### **BULB TYPE**

Type B - E12, Incandescent, 40 Watt max.

#### **UL/CUL CERTIFIED**

Yes /Yes

#### **CORD COLOR**

Clear

#### **CORD LENGTH**

107"

#### **MAXIMUM CHAIN LENGTH**

(Additional chain available upon request)

## SEMI-FLUSH MOUNT OVERALL HEIGHT

18"

## WEIGHT

9 lbs

### DAMP LOCATION APPROVED

Yes

#### **FINISH**



Natural Mix/Gold