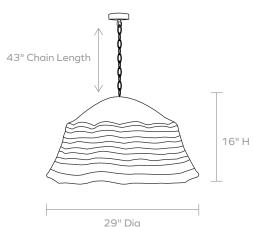

#### **DIMENSIONS**

29"Dia x 16"H

#### **MAXIMUM CHAIN LENGTH**

(Additional chain available upon request)