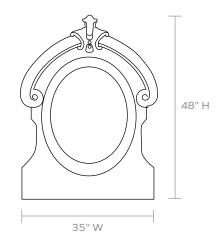

Gray Verdigris

## MAVIS

The sophisticated French shape of our Mavis is made of concrete. Use it outdoors or inside for a casually classic touch.

#### MATERIAL

**Reconstituted Stone\*** 

## DIMENSIONS

35"W x 48"H Outer Profile: 5"

**REFLECTION AREA** 20"W x 25"H

### TYPE OF HARDWARE

Cable Wire

Our mirrors are designed to be hung by a professional, usually by wire. Actual hanging specifics vary on a case by case basis and depend on several variables, including the mirror weight and wall type. Incorrect hanging can result in damage to the mirror or the wall. Made Goods is not responsible for damage due to incorrect hanging of our pieces.

**WEIGHT** 75 lbs

MIRROR TYPE Normal

\*Reconstituted Stone material naturally distresses. Minor cracks and imperfections are to be expected.