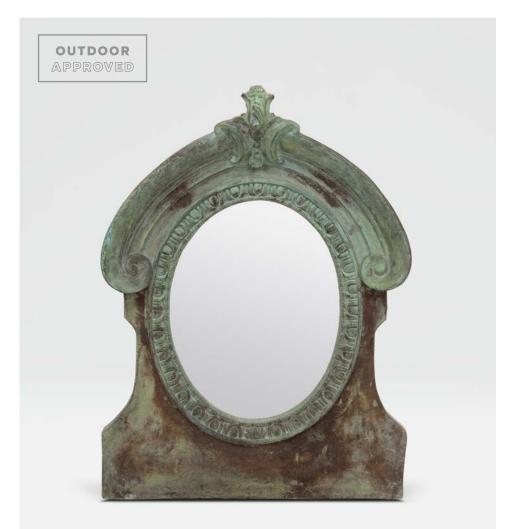

## MAVIS

The sophisticated French shape of our Mavis is made of concrete. Use it outdoors or inside for a casually classic touch.

#### MATERIAL

**Reconstituted Stone\*** 

## DIMENSIONS

35"W x 48"H Outer Profile: 5"

**REFLECTION AREA** 20"W x 25"H