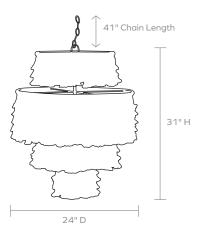

MATERIALS

Coco Beads

DIMENSIONS 24"D x 31"H

CANOPY DIMENSIONS (Canopy finish matches chandelier) 5"Dia x 1"H

**NUMBER OF BULBS** 5 Lights

**BULB TYPE** Type B Incandescent, 40 Watt max.

UL/CUL CERTIFIED Yes /Yes

**CORD COLOR** Clear

**CORD LENGTH** 93"

MAXIMUM CHAIN LENGTH (Additional chain available upon request) 41"

**WEIGHT** 16 lbs

DAMP LOCATION APPROVED