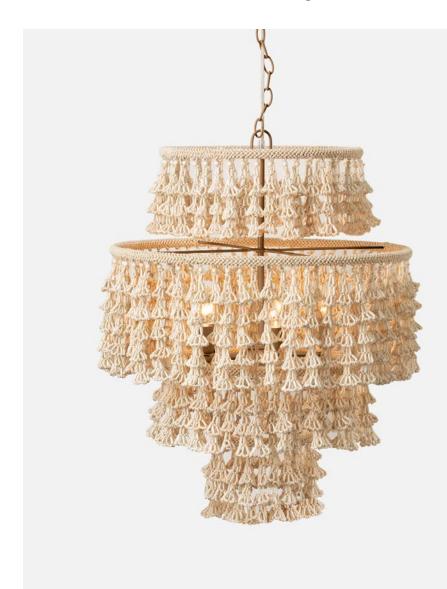

## MCKENZIE

Natural coco beads, culled from bleached coconut shells, are first woven into chains of flowers, then hand-tied to a four-tier gold frame of concentric circles where they form a dense, swaying fringe that plays hide and seek with light.

MATERIALS

Coco Beads

DIMENSIONS 24"D x 31"H

CANOPY DIMENSIONS (Canopy finish matches chandelier) 5"Dia x 1"H

**NUMBER OF BULBS** 5 Lights

**BULB TYPE** Type B Incandescent, 40 Watt max.

UL/CUL CERTIFIED Yes /Yes