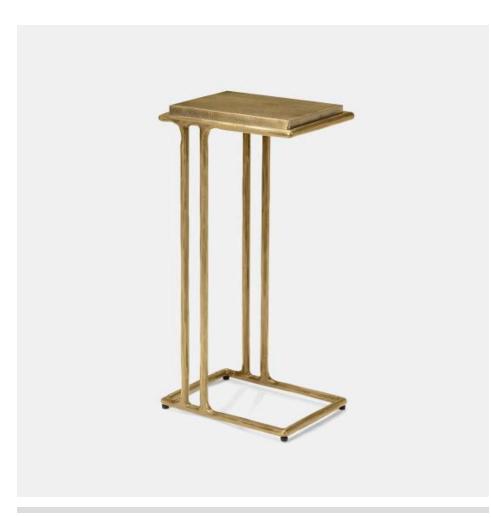

# MEYER ACCENT TABLE

FURMEYERSTBGLAG MG064777

MEYER, Accent Table, Brass/Antiqued Gold, 12"Lx9"Wx24"H, Shagreen Metal/Iron.

The Meyer accent table seamlessly pairs with a variety of designs with its modern shape and portable style. A double iron structure and hammered shagreen tabletop offers an art deco elegance to a minimalistic base.

# **MATERIAL**

Shagreen Metal/Iron

## **DIMENSIONS**

12"L x 9"W x 24"H