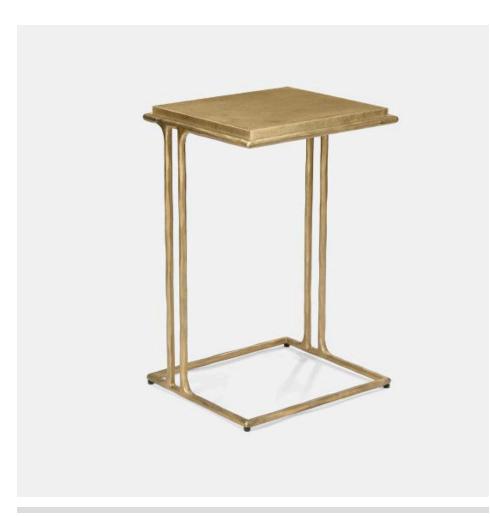

# MEYER LAPTOP TABLE

FURMEYERSTBLPGLAG MG064772

MEYER, Laptop Table, Brass/Antiqued Gold, 16"Lx14"Wx24"H, Shagreen Metal/Iron.

The Meyer laptop table seamlessly pairs with a variety of designs with its modern shape and portable style. A double iron structure and hammered shagreen tabletop offers an art deco elegance to a minimalistic base.

## **DIMENSIONS**

16"L x 14"W x 24"H