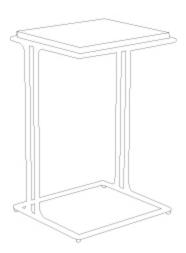

# MEYER LAPTOP TABLE

FURMEYERSTBLPGLAG MG064772

MEYER, Laptop Table, Brass/Antiqued Gold, 16"Lx14"Wx24"H, Shagreen Metal/Iron.

The Meyer laptop table seamlessly pairs with a variety of designs with its modern shape and portable style. A double iron structure and hammered shagreen tabletop offers an art deco elegance to a minimalistic base.

## **MATERIAL**

Shagreen Metal/Iron

## **DIMENSIONS**

16"L x 14"W x 24"H