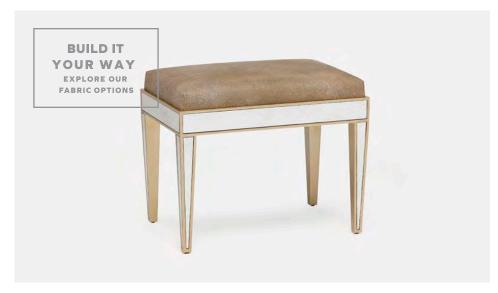

# **MIA BENCH**

The Mia collection highlights the beauty of mixing materials, a hallmark of Made Goods' design. Delicately hand-antiqued mirror is the focus material, creating a warm, interesting base to build upon. Shown in Basaac Sand and Alsek White. In-stock upholstered pieces have a 4-6 week lead time.

#### **DIMENSIONS**

- A. 24"L x 16"D x 21"H
- B. 48"L x 16"D x 21"H