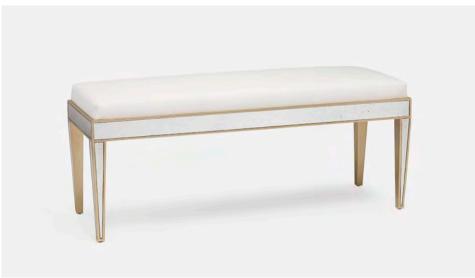

# **MIA BENCH**

The Mia collection highlights the beauty of mixing materials, a hallmark of Made Goods' design. Delicately hand-antiqued mirror is the focus material, creating a warm, interesting base to build upon. Shown in Basaac Sand and Alsek White. In-stock upholstered pieces have a 4-6 week lead time.

#### **DIMENSIONS**

- A. 24"L x 16"D x 21"H
- B. 48"L x 16"D x 21"H