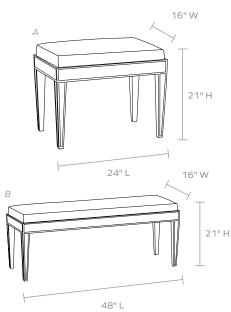

uty of mixing materials, a hallmark of Made Goods' design. Delicately hand-antiqued mirror is the focus material, creating a warm, interesting base to build upon. Shown in Basaac Sand and Alsek White. In-stock upholstered pieces have a 4-6 week lead time.

#### MATERIAL

Mirror/Oak

#### **DIMENSIONS**

- A. 24"L x 16"D x 21"H
- B. 48"L x 16"D x 21"H

## **UPHOLSTERY INFORMATION**

Types of Fabric: Can be upholstered with our fabric/leather options or COM/COL.

## COM YARDAGE REQUIREMENT

- A. Solid: Requires 2 Yards
- B. Solid: Requires 3 Yards

Pattern: Yardage amount may vary depending on pattern orientation and pattern repeat. Please call for quote.

This item is handcrafted and may show slight variation in size from one piece to another.

# BASE FINISH



Antiqued/Palladian Silver