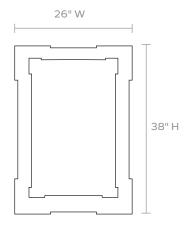

# **MADE GOODS**



#### FINISH



Charcoal Gloss

## MONROE

Monroe's vellum leather border featuring cutout sides gives a distinct but versatile look to every environment.

## MATERIAL

Vellum

## DIMENSIONS

26"W x 38"H Depth: 1.75"

**REFLECTION AREA** 17"W x 30"H

### **TYPE OF HARDWARE** Keyhole

Our mirrors are designed to be hung by a professional, usually by wire. Actual hanging specifics vary on a case by case basis and depend on several variables, including the mirror weight and wall type. Incorrect hanging can result in damage to the mirror or the wall. Made Goods is not responsible for damage due to incorrect hanging of our pieces.

### HANGING ORIENTATION Portrait, Landscape

or trait, Earlast

WEIGHT 27lbs

MIRROR TYPE Normal