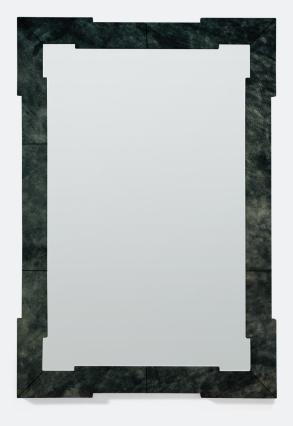

## MONROE

Monroe's vellum leather border featuring cutout sides gives a distinct but versatile look to every environment.

## MATERIAL

Vellum

## DIMENSIONS

26"W x 38"H Depth: 1.75"

**REFLECTION AREA** 17"W x 30"H