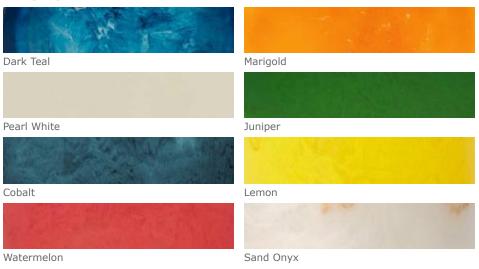

# MURNI OUTDOOR STOOL

FURMURNISTBL MG025846

MURNI, Stool, Cobalt, 14"Dx18"H, Cast Resin.

We search the globe for the best quality, weatherproof materials the world has to offer. Each piece is handmade, never mass-produced, and built to withstand varied elements and temperatures.

An all-new look from an all-new material. Discover one-of-a-kind marbling and textures when the warm light of the sun penetrates the hand-casted translucent resin of our Murni Stool.

#### **MATERIAL**

Cast Resin

# **DIMENSIONS**

14"D x 18"H

## **SEAT DEPTH**

14"

# **SEAT HEIGHT (NO CUSHION)**

18

## **OUTDOOR SUITABLE**

Yes (Not Suitable for Freezing Temps))

#### **VARIATION TO BE EXPECTED**

Yes

#### **WEIGHT**

22 lbs

## **FINISHES**