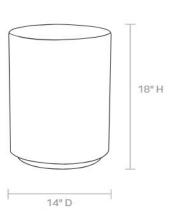

# **DIMENSIONS**

14"D x 18"H

## **SEAT DEPTH**

14"

# **SEAT HEIGHT (NO CUSHION)**

18