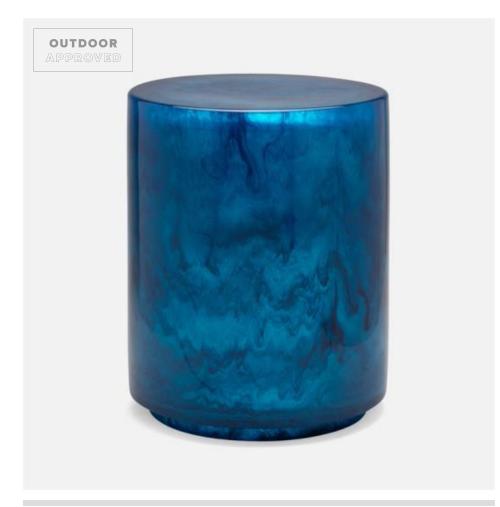

# MURNI OUTDOOR STOOL

FURMURNISTBL MG025846

MURNI, Stool, Cobalt, 14"Dx18"H, Cast Resin.

We search the globe for the best quality, weatherproof materials the world has to offer. Each piece is handmade, never mass-produced, and built to withstand varied elements and temperatures.

An all-new look from an all-new material. Discover one-of-a-kind marbling and textures when the warm light of the sun penetrates the hand-casted translucent resin of our Murni Stool.