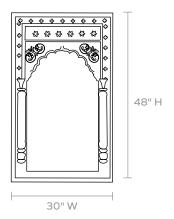

# **MADE GOODS**



# **MYLA**

Inspired by an ethnic doorway, this mirror is a passage to another world! Expertly hand carved and antiqued in a muted gold finish.

# MATERIAL

Tin Metal

#### **DIMENSIONS**

30"W x 48"H Depth: 4"

# **REFLECTION AREA**

22"W x 36"H

# **TYPE OF HARDWARE**

O ring

Our mirrors are designed to be hung by a professional, usually by wire. Actual hanging specifics vary on a case by case basis and depend on several variables, including the mirror weight and wall type. Incorrect hanging can result in damage to the mirror or the wall. Made Goods is not responsible for damage due to incorrect hanging of our pieces.

#### WEIGHT

56 lbs

#### MIRROR TYPE

Normal

# **FINISH**



Antiqued Gold