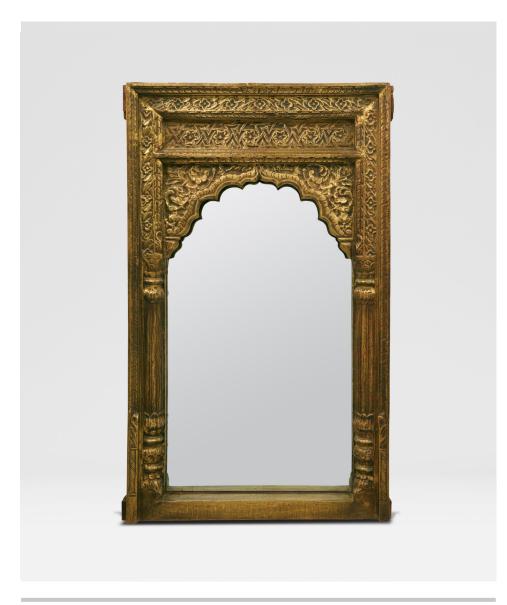

# **MYLA**

Inspired by an ethnic doorway, this mirror is a passage to another world! Expertly hand carved and antiqued in a muted gold finish.

#### **DIMENSIONS**

30"W x 48"H Depth: 4"

# **REFLECTION AREA**

22"W x 36"H

# **FINISH**

Antiqued Gold