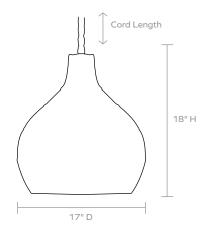

#### **DIMENSIONS**

17"D x 18"H

#### **CORD LENGTH**

12ft - 144"/24ft - 288" Installed Cord Length: 11.5ft - 138"/23.5ft -282"