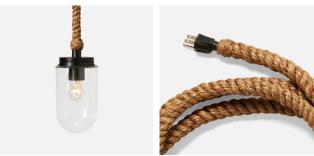

# **MYRLEEN**

Light pours out of our Myrleen, a shade that has an appealing artisanal vibe. Myrleen is crafted from bundled faux rattan and secured by a braided abaca rope pendant. Each chandelier comes with natural Abaca rope cord and plug.

#### CORD COLOR

Natural Abaca Rope

#### **CORD LENGTH**

12ft - 144"/24ft - 288" Installed Cord Length: 11.5ft - 138"/23.5ft -282"