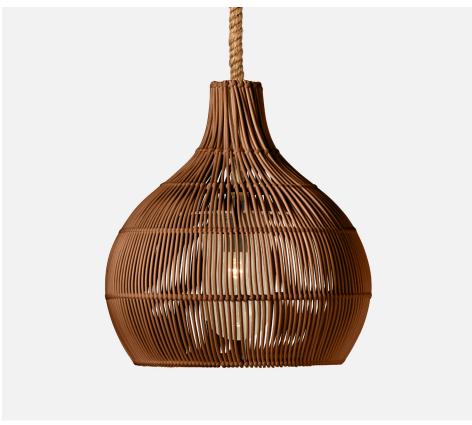

# **MYRLEEN**

Light pours out of our Myrleen, a shade that has an appealing artisanal vibe. Myrleen is crafted from bundled faux rattan and secured by a braided abaca rope pendant. Each chandelier comes with natural Abaca rope cord and plug.

# **MATERIALS**

Faux Rattan

#### **DIMENSIONS**

17"D x 18"H