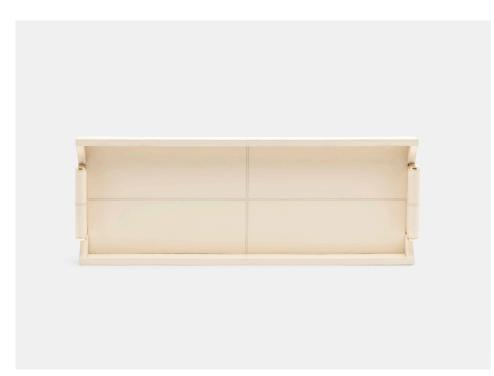

## **NATE LARGE TRAY**

Gray hair-on-hide with silver detailing or cream full-grain leather and white hair-on-hide with brass detailing features unique, decorative handles. Available in two standard tray proportions as well as a longer, narrow tray size perfect for consoles and vanities.

#### **DIMENSIONS**

28"L x 10"W x 2"H