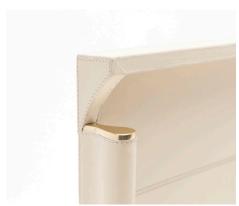

## **NATE LARGE TRAY**

Gray hair-on-hide with silver detailing or cream full-grain leather and white hair-on-hide with brass detailing features unique, decorative handles. Available in two standard tray proportions as well as a longer, narrow tray size perfect for consoles and vanities.

#### **MATERIALS**

Full-Grain Leather/Hair-On-Hide