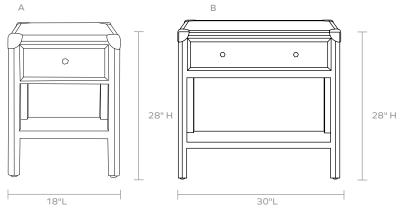

# **MADE GOODS**



# NATHANIEL NIGHTSTAND

Inspired by the celebrated luxury luggage makers, Nathaniel is an example of master craftsmanship. Jewel toned cotton jute surfaces are accented with hand-stitched fullgrain leather detailing, including classic trunkstyle corners.

#### MATERIAL

Cotton Jute/Full-Grain Leather

#### **DIMENSIONS**

A. 18"L x 18"W x 28"H B. 30"L x 18"W x 28"H

#### LEG CLEARANCE

6″

#### NUMBER OF DRAWERS

1"

#### **CLOSING MECHANISM**

Soft-Close

### INTERIOR

1 Shelves

Shelf Clearance: 12"

Dimension: A. 16.5"Lx17.5"W B. 26.5"Lx17.5"W

# FREE FLOATING

Yes

#### **DOOR THICKNESS**

0.75"

# WEIGHT

A. 42 lbs B. 80.5lbs

# FINISHES



Light Green/Aged Camel



Teal/Forest