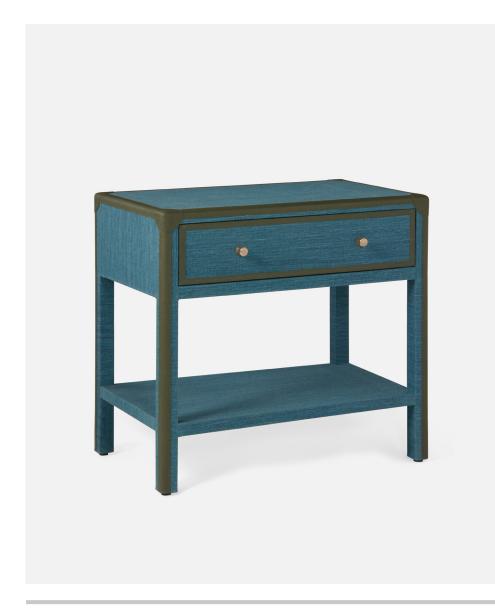

# NATHANIEL NIGHTSTAND

Inspired by the celebrated luxury luggage makers, Nathaniel is an example of master craftsmanship. Jewel toned cotton jute surfaces are accented with hand-stitched fullgrain leather detailing, including classic trunkstyle corners.

#### MATERIAL

Cotton Jute/Full-Grain Leather

# FINISHES

Light Green/Aged Camel

Teal/Forest