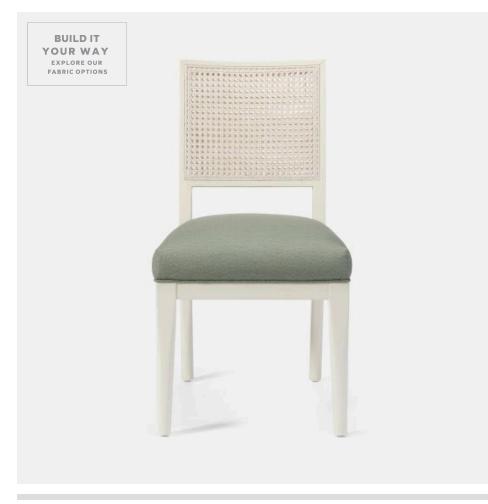

# NELTON DINING CHAIR

FURNELTONACHCAWHET-GN MG087224

NELTON, Dining Chair, 19"Wx24"Dx36"H, Glossy White Wood/Natural Cane/Ettrick Sage.

Nelton is framed around the edges in oak wood and features just the right proportions for timelessness and modernity. The woven cane back evokes a classically familiar dining chair detail. Customize your design with one of our luxe upholstery fabrics or COM.