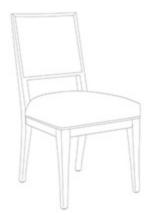

# NELTON DINING CHAIR

FURNELTONACHCAWHET-GN MG087224

NELTON, Dining Chair, 19"Wx24"Dx36"H, Glossy White Wood/Natural Cane/Ettrick Sage.

Nelton is framed around the edges in oak wood and features just the right proportions for timelessness and modernity. The woven cane back evokes a classically familiar dining chair detail. Customize your design with one of our luxe upholstery fabrics or COM.

#### **DIMENSIONS**

19"L x 24"W x 36"H

## **ADDITIONAL DIMENSIONS**

19"L x 23"W x 37"H