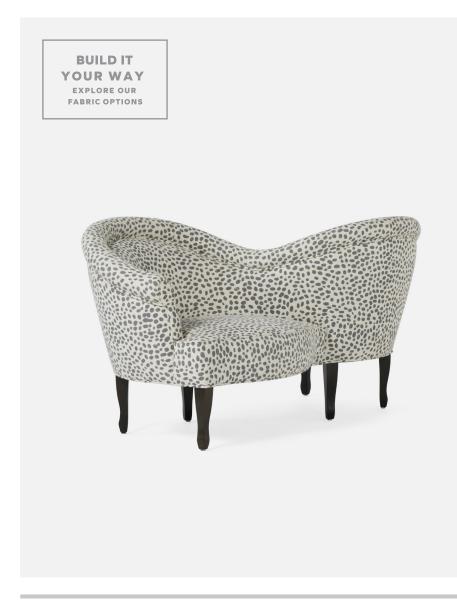

# NEVEN

We love to put our unique spin on iconic styles—so we're especially thrilled about Neven, our first-ever tête-à-tête loveseat, which is fused at the center creating a sleek masterpiece.

### DIMENSIONS

Overall: 64"L x 34"W x 32"H Seat Depth: 26" Seat Height: 18" Seat Height (without cushion): 16" Arm Height: 24" Cushion height may vary from 1/2 to 1 inch

WEIGHT