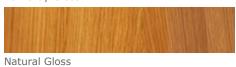

## 🛞 MADE GOODS



## NOVAK

FURNOVAKSTB32GY MG079286

NOVAK, Entry Table, Ash Gray Gloss, 32"Dx30"H, Veneer/Faux Bone.

The Novak entry table leaves an exquisite impression with its meticulously placed faux bone inlay, available in various glossy wood finishes. The pedestal-style base lightly widens near the bottom, creating a charming yet organic effect.

## MATERIAL

Veneer/Faux Bone

DIMENSIONS 32"D x 30"H

**ADDITIONAL DIMENSIONS** 

42"D x 30"H

CLEARANCE 28"

**ADJUSTABLE SHELVES** No

FLOATING Yes

**OUTDOOR SUITABLE** 

Not Outdoor Suitable VARIATION TO BE EXPECTED

Yes WEIGHT

60.63 lbs

## FINISHES







Zebra Gloss



Natural Gloss