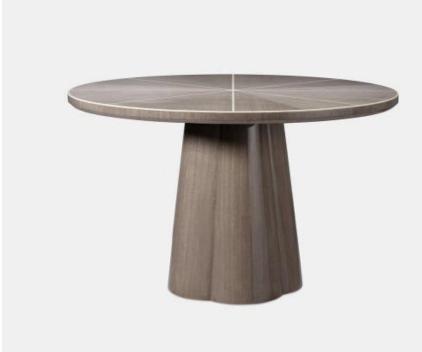

## NOVAK

FURNOVAKSTB32GY MG079286

NOVAK, Entry Table, Ash Gray Gloss, 32"Dx30"H, Veneer/Faux Bone.

The Novak entry table leaves an exquisite impression with its meticulously placed faux bone inlay, available in various glossy wood finishes. The pedestal-style base lightly widens near the bottom, creating a charming yet organic effect.

## MATERIAL

Veneer/Faux Bone

DIMENSIONS 32"D x 30"H

**ADDITIONAL DIMENSIONS** 

42"D x 30"H

CLEARANCE 28"

**ADJUSTABLE SHELVES** No

FLOATING Yes