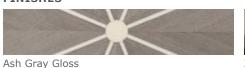

## 🛞 MADE GOODS



## NOVAK

FURNOVAKSTB32GY MG079286

NOVAK, Entry Table, Ash Gray Gloss, 32"Dx30"H, Veneer/Faux Bone.

The Novak entry table leaves an exquisite impression with its meticulously placed faux bone inlay, available in various glossy wood finishes. The pedestal-style base lightly widens near the bottom, creating a charming yet organic effect.

## MATERIAL

Veneer/Faux Bone

DIMENSIONS 32"D x 30"H

**ADDITIONAL DIMENSIONS** 

42"D x 30"H

CLEARANCE 28"

**ADJUSTABLE SHELVES** No

FLOATING Yes

**OUTDOOR SUITABLE** 

Not Outdoor Suitable VARIATION TO BE EXPECTED

Yes WEIGHT

60.63 lbs

## FINISHES







Zebra Gloss



Natural Gloss