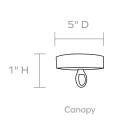

#### **CANOPY DIMENSIONS**

(Canopy finish matches chandelier)  $6\,\mathrm{"D}\,\mathrm{x}\,\,\mathrm{1"H}$ 