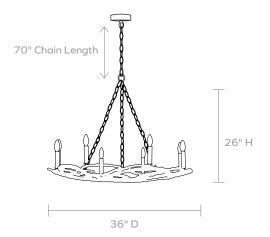

#### **DIMENSIONS**

36"D x 26"H

# **MAXIMUM CHAIN LENGTH**

(Additional chain available upon request) 70"