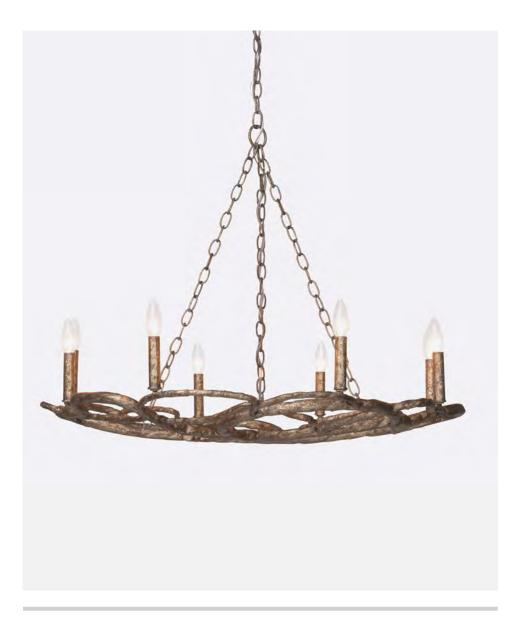

# **NATHAN**

Set a distinctive mood overhead with this grand eight-light chandelier in twisted, unburnished Bronze. Light shines down through the intersecting branch pattern to create a stunning profile of luminescence.

#### **DIMENSIONS**

36"D x 26"H

### NUMBER OF BULBS

8