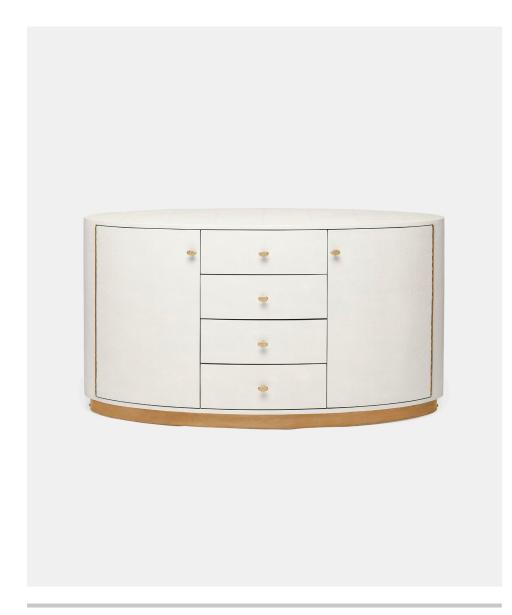

# **NERINE BUFFET**

The modern shape of our Nerine is grounded in the organic pattern of its full faux shagreen finish. The textured white gleam of shagreen adds a clean look to the collection's curves, oval for the dresser, buffet and large nightstand, and round for the smallest item in the collection. A brass base is a chic finishing detail.

#### MATERIAL

Vintage Faux Shagreen/Metal

#### **NUMBER OF DRAWERS**

4

# **FINISH**

Pristine/Silver