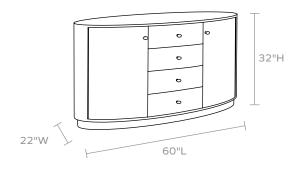

# **NERINE BUFFET**

The modern shape of our Nerine is grounded in the organic pattern of its full faux shagreen finish. The textured white gleam of shagreen adds a clean look to the collection's curves, oval for the dresser, buffet and large nightstand, and round for the smallest item in the collection. A brass base is a chic finishing detail.

#### MATERIAL

Vintage Faux Shagreen/Metal

#### **DIMENSIONS**

60"L x 22"W x 32"H

#### **NUMBER OF DRAWERS**

4

### **CLOSING MECHANISM**

Soft-Close

# NUMBER OF COMPARTMENTS

2

#### FREE FLOATING

Yes

This item is handcrafted and may show slight variation in size from one piece to another.

# **FINISH**







Pristine/Silver