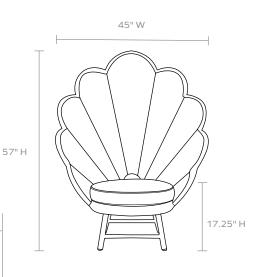

#### DIMENSIONS

45"W x 33"D x 57"H Arm Height: 25.5" Seat Depth: 24.25" Seat Height: 17.25"

Seat Height (without cushion): 13"

Cushion height may vary from 1/2 to 1 inch.