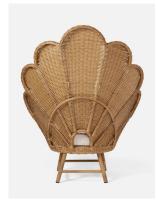

## NIMA

Our Nima outdoor lounge chair is a natural wonder. This peacock chair features a scalloped seatback in flat-weave faux rattan. Its light honey finish is neutral and warm. Cushion comes upholstered in our base fabric, Alsek White and can be upholstered in any of our upgrade fabrics, or your own COM/COL. All in-stock upholstered pieces have a 2-3 week lead time.

### MATERIAL

Faux Rattan