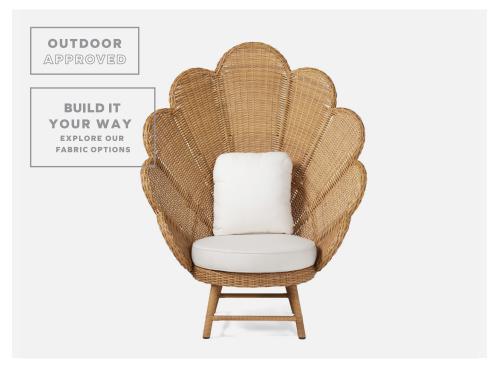

## NIMA

Our Nima outdoor lounge chair is a natural wonder. This peacock chair features a scalloped seatback in flat-weave faux rattan. Its light honey finish is neutral and warm. Cushion comes upholstered in our base fabric, Alsek White and can be upholstered in any of our upgrade fabrics, or your own COM/COL. All in-stock upholstered pieces have a 2-3 week lead time.

### MATERIAL

Faux Rattan

#### DIMENSIONS

45"W x 33"D x 57"H Arm Height: 25.5" Seat Depth: 24.25" Seat Height: 17.25"

Seat Height (without cushion): 13"

Cushion height may vary from 1/2 to 1 inch.

#### **FINISH**

Light Honey

| FABRIC WIDTH | FABRIC REPEAT    |                |                 |                  |                  |                  |                                |
|--------------|------------------|----------------|-----------------|------------------|------------------|------------------|--------------------------------|
| 54"          | Plain < 1"<br>0% | 1" - 6"<br>15% | 7" - 14"<br>30% | 15" - 20"<br>35% | 21" - 27"<br>40% | 28" - 36"<br>45% | Full Width<br>Centered<br>100% |