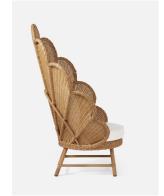

## NIMA

Our Nima outdoor lounge chair is a natural wonder. This peacock chair features a scalloped seatback in flat-weave faux rattan. Its light honey finish is neutral and warm. Cushion comes upholstered in our base fabric, Alsek White and can be upholstered in any of our upgrade fabrics, or your own COM/COL. All in-stock upholstered pieces have a 2-3 week lead time.

### MATERIAL

Faux Rattan

#### DIMENSIONS

45"W x 33"D x 57"H Arm Height: 25.5" Seat Depth: 24.25" Seat Height: 17.25"

Seat Height (without cushion): 13"

Cushion height may vary from 1/2 to 1 inch.