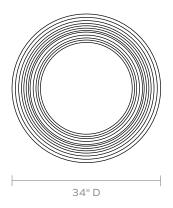

# **MADE GOODS**



# **NINA MIRROR**

The natural rattan of the Nina adds a wonderfully organic element to any room. The large profile's fiber is knotted by hand for an unexpected textured feel. To see our Nina chandelier, go to page 108.

#### MATERIAL

Seagrass

#### **DIMENSIONS**

34"D

Depth: 1"

#### **REFLECTION AREA**

22"D

# **TYPE OF HARDWARE**

Keyhole Plate

Our mirrors are designed to be hung by a professional, usually by wire. Actual hanging specifics vary on a case by case basis and depend on several variables, including the mirror weight and wall type. Incorrect hanging can result in damage to the mirror or the wall. Made Goods is not responsible for damage due to incorrect hanging of our pieces.

# WEIGHT

17 lbs

#### MIRROR TYPE

Normal

# **FINISH**



Knotted