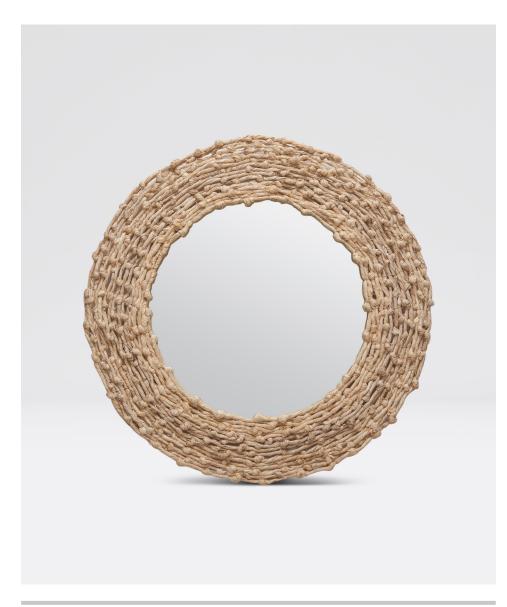

# **NINA MIRROR**

The natural rattan of the Nina adds a wonderfully organic element to any room. The large profile's fiber is knotted by hand for an unexpected textured feel. To see our Nina chandelier, go to page 108.

#### MATERIAL

Seagrass

#### **DIMENSIONS**

34"D

Depth: 1"

#### **REFLECTION AREA**

22"D

# **FINISH**

Knotted