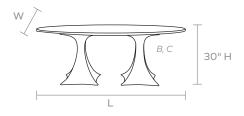

### DIMENSIONS

- A. 72"L x 42"W x 30"H (Single Base)
- B. 84"L x 42"W x 30"H (DoubleBase)
- C. 96"L x 44"W x 30"H (Double Base)

## TABLE SEATS

- A. 4 (Single Base)
- B. 6 (DoubleBase)
- C. 8 (Double Base)