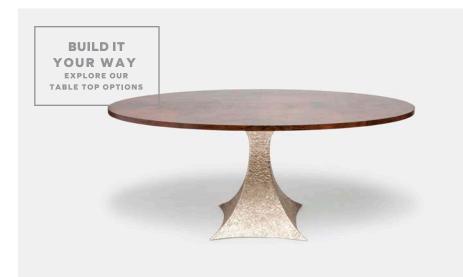

# NOOR OVAL DINING TABLE

Elegance and ease define this table base. The tapered aluminum of the Noor is heavily hammered by hand; and its pyramidesque shape adds an airy feel, allowing for comfortable seating for parties intimate and large.

### MATERIAL

Iron

### DIMENSIONS

- A. 72"L x 42"W x 30"H (Single Base)
- B. 84"L x 42"W x 30"H (DoubleBase)
- C. 96"L x 44"W x 30"H (Double Base)

#### TABLE TOP THICKNESS

Faux Horn - 1" Stone - 1.5" Marble - 1.75" Metal - 1 "

LEG CLEARANCE 29"