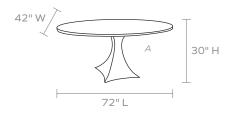

### DIMENSIONS

- A. 72"L x 42"W x 30"H (Single Base)
- B. 84"L x 42"W x 30"H (DoubleBase)
- C. 96"L x 44"W x 30"H (Double Base)

## TABLE SEATS

- A. 4 (Single Base)
- B. 6 (DoubleBase)
- C. 8 (Double Base)