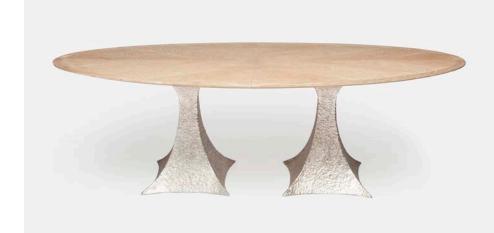

# NOOR OVAL DINING TABLE

Elegance and ease define this table base. The tapered aluminum of the Noor is heavily hammered by hand; and its pyramidesque shape adds an airy feel, allowing for comfortable seating for parties intimate and large.

### DIMENSIONS

- A. 72"L x 42"W x 30"H (Single Base)
- B. 84"L x 42"W x 30"H (DoubleBase)
- C. 96"L x 44"W x 30"H (Double Base)

## TABLE SEATS

- A. 4 (Single Base)
- B. 6 (DoubleBase)
- C. 8 (Double Base)