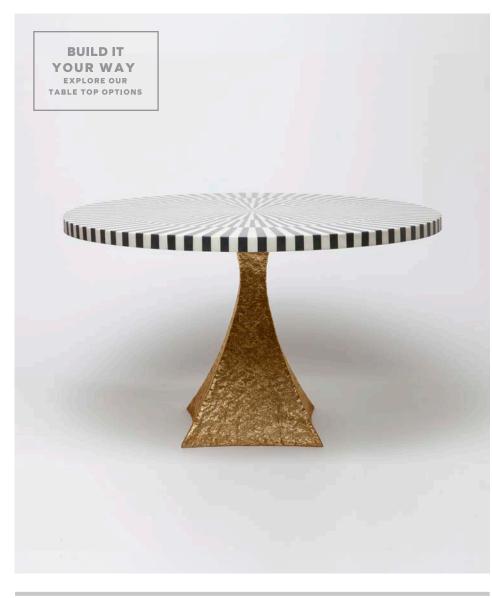

## NOOR ROUND DINING TABLE

Elegance and ease define this table base. The tapered aluminum of the Noor is heavily hammered by hand; and its pyramid-esque shape adds an airy feel, allowing for comfortable seating for parties intimate and large.

#### TABLE TOP THICKNESS

Faux Horn - 1" Stone - 1.5" Marble - 1.75" Metal - 1 "

### TABLE SEATS

- A. 4
  - в. 4 С. 6
  - D. 8

This item is handcrafted and may show slight variation in size from one piece to another.