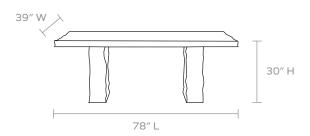

#### MATERIAL

Reinforced Concrete\*

**DIMENSIONS** 78″L x 39″W x 30″H

LEG CLEARANCE

29.5"

TABLE SEATS8

HARDWARE None: Gravity keeps top in place

This item is handcrafted and may show slight variation in size from one piece to another.