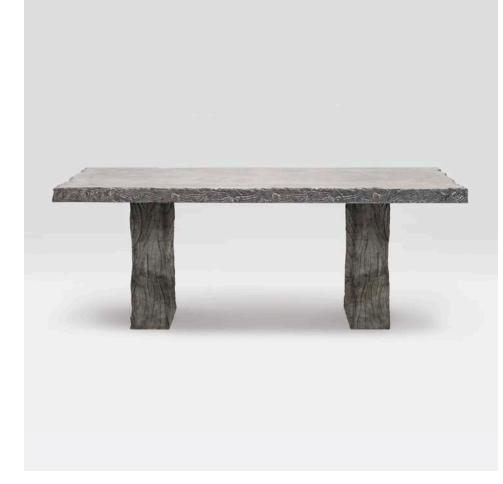

## NORMAN RECTANGULAR DINING TABLE

This is the table that will have everybody talking. With a heft as substantial as its style, the Norman is created from concrete, polished, and stained for a finish that will age beautifully over time. The faux bois texture of its edges and base are created by hand for the truly unique piece that your dinner parties deserve.

#### MATERIAL

Reinforced Concrete\*

**DIMENSIONS** 78″L x 39″W x 30″H

LEG CLEARANCE

29.5"

TABLE SEATS8

HARDWARE None: Gravity keeps top in place

This item is handcrafted and may show slight variation in size from one piece to another.