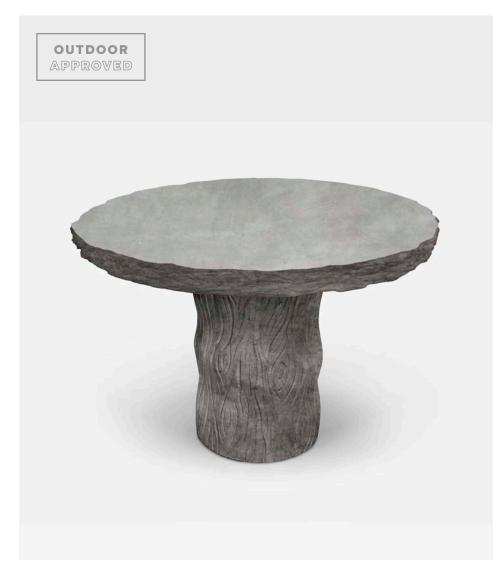

# NORMAN ROUND DINING TABLE

This is the table that will have everybody talking. With a heft as substantial as its style, the Norman is created from concrete, polished, and stained for a finish that will age beautifully over time. The faux bois texture of its edges and base are created by hand for the truly unique piece that your dinner parties deserve.