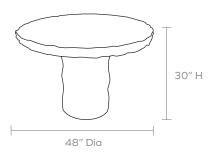

# **MADE GOODS**



# NORMAN ROUND DINING TABLE

This is the table that will have everybody talking. With a heft as substantial as its style, the Norman is created from concrete, polished, and stained for a finish that will age beautifully over time. The faux bois texture of its edges and base are created by hand for the truly unique piece that your dinner parties deserve.

#### MATERIAL

Reinforced Concrete\*

#### **DIMENSIONS**

48"Dia x 30"H

## LEG CLEARANCE

27"

### **TABLE SEATS**

4

#### **HARDWARE**

None: Gravity keeps top in place

This item is handcrafted and may show slight variation in size from one piece to another.

\*Concrete material naturally distresses. Minor cracks and imperfections are to be expected.

#### **FINISHES**





Ivory