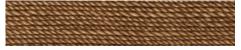

is customizable in any of our upholstery fabrics. Silver leg caps shine against the tapered legs' dark mocha finish. All in-stock upholstered pieces have a 4-7 week lead time.

### DIMENSIONS

28"W x 31"D x 32"H Seat Depth: 22" Seat Height: 16.25" Seat Height (without upholstery): 10" Cushion height may vary from 1/2 to 1 inch

#### UPHOLSTERY INFORMATION

Types of Fabric: Can be upholstered with our fabric/ leather options or COM/COL.

#### COM YARDAGE REQUIREMENT

Solid: Requires 2 Yards Pattern: Yardage amount may vary depending on pattern orientation and pattern repeat. Please call for quote.

#### WEIGHT

31 lbs

## ITEM WEIGHT CAPACITY

300 lbs

This item is handcrafted and may show slight variation in size from one piece to another.

### FINISH & MATERIAL



Dark Mocha Lampakanay



Natural Lampakanay