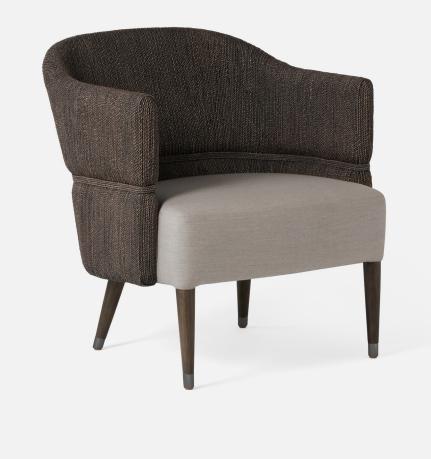

# OLINA

With its woven lampakanay back and twotoned palette, our Olina barrel lounge chair introduces intriguing texture and contrast to any seating area. The lampakanay fiber has a rich, dark mocha finish, while the deep seat cushion is customizable in any of our upholstery fabrics. Silver leg caps shine against the tapered legs' dark mocha finish. All in-stock upholstered pieces have a 4-7 week lead time.

### DIMENSIONS

28"W x 31"D x 32"H Seat Depth: 22" Seat Height: 16.25" Seat Height (without upholstery): 10" Cushion height may vary from 1/2 to 1 inch