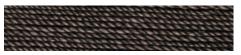

ile the deep seat cushion is customizable in any of our upholstery fabrics. Silver leg caps shine against the tapered legs' dark mocha finish. All in-stock upholstered pieces have a 4-7 week lead time.

### DIMENSIONS

28"W x 31"D x 32"H Seat Depth: 22" Seat Height: 16.25" Seat Height (without upholstery): 10" Cushion height may vary from 1/2 to 1 inch

#### UPHOLSTERY INFORMATION

Types of Fabric: Can be upholstered with our fabric/ leather options or COM/COL.

#### COM YARDAGE REQUIREMENT

Solid: Requires 2 Yards Pattern: Yardage amount may vary depending on pattern orientation and pattern repeat. Please call for quote.

#### WEIGHT

31 lbs

## ITEM WEIGHT CAPACITY

300 lbs

This item is handcrafted and may show slight variation in size from one piece to another.

### FINISH & MATERIAL



Dark Mocha Lampakanay



Natural Lampakanay