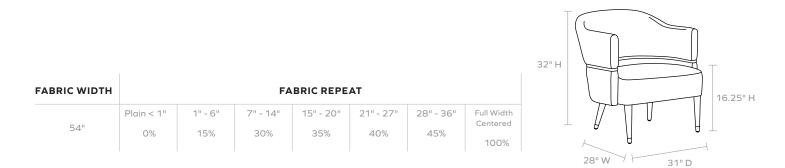

### DIMENSIONS

28"W x 31"D x 32"H Seat Depth: 22" Seat Height: 16.25" Seat Height (without upholstery): 10" Cushion height may vary from 1/2 to 1 inch