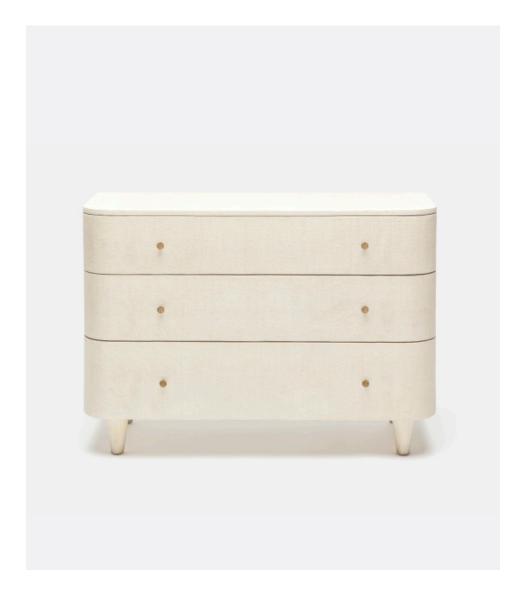

## **OLIVIA DRESSER**

An Art Deco-inspired silhouette gives the Olivia a refined look—classic Upper East Side style crafted with raffia. Rounded corners, tapered legs, and inspired hardware complete the collection. Also available as a nightstand.

#### DIMENSIONS

A. 48"L x 20"W x 34"H B. 60"L x 20"W x 34"H

#### NUMBER OF DRAWERS

A. 3

B. 6