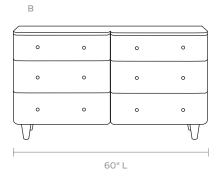

#### DIMENSIONS

A. 48"L x 20"W x 34"H B. 60"L x 20"W x 34"H

#### NUMBER OF DRAWERS

A. 3

B. 6