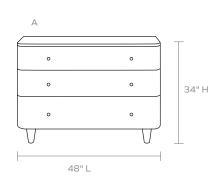

#### DIMENSIONS

A. 48"L x 20"W x 34"H B. 60"L x 20"W x 34"H

#### NUMBER OF DRAWERS

A. 3

B. 6