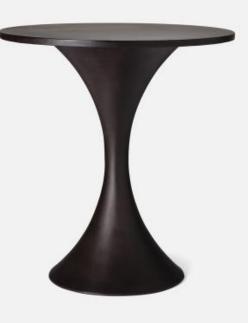

## OMNI

FUROMNIBTBZ MG064930

OMNI, Bar Table, Bronze, 35"Dx38"H, Reinforced Concrete.

We search the globe for the best quality, weatherproof materials the world has to offer. Each piece is handmade, never mass-produced, and built to withstand varied elements and temperatures. Molded from light gray cement, the bar-height Omni easily modernizes outdoor entertaining.

MATERIAL

Reinforced Concrete

DIMENSIONS

35"D x 38"H

NUMBER OF SEATS

2

LEG CLEARANCE

KNOCK-DOWN ASSEMBLY