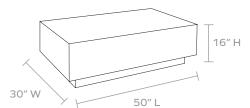

#### DIMENSIONS

50"L x 30"W x 16"H

This item is handcrafted and may show slight variation in size from one piece to another.