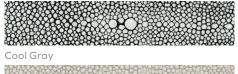

# (h) MADE GOODS



## ORDAN

Our exquisitely crafted Ordan gives a brandnew look to one of our most popular materials. This blocky, closed-sided coffee table is entirely covered in luxurious faux shagreen; circular cutouts highlighting its unique eye design are set against a faux shagreen background creating a kaleidoscopic effect. This innovative pattern illuminates an evolutionary approach to a signature Made Goods style.

#### MATERIAL

Realistic Faux Shagreen

#### DIMENSIONS

50"L x 30"W x 16"H

This item is handcrafted and may show slight variation in size from one piece to another.

### FINISHES





Dark Mushroom