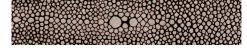

# (h) MADE GOODS



## ORDAN

Our exquisitely crafted Ordan gives a brandnew look to one of our most popular materials. This blocky, closed-sided coffee table is entirely covered in luxurious faux shagreen; circular cutouts highlighting its unique eye design are set against a faux shagreen background creating a kaleidoscopic effect. This innovative pattern illuminates an evolutionary approach to a signature Made Goods style.

#### MATERIAL

Realistic Faux Shagreen

#### DIMENSIONS

50"L x 30"W x 16"H

This item is handcrafted and may show slight variation in size from one piece to another.

### FINISHES





Dark Mushroom