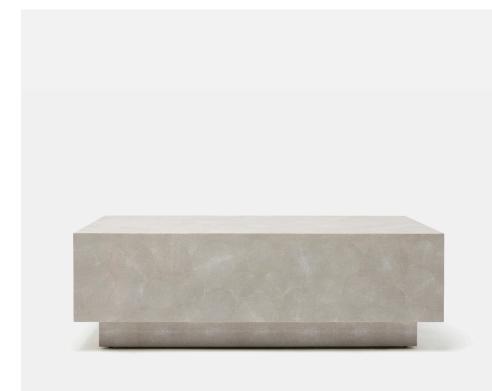

## ORDAN

Our exquisitely crafted Ordan gives a brandnew look to one of our most popular materials. This blocky, closed-sided coffee table is entirely covered in luxurious faux shagreen; circular cutouts highlighting its unique eye design are set against a faux shagreen background creating a kaleidoscopic effect. This innovative pattern illuminates an evolutionary approach to a signature Made Goods style.

#### DIMENSIONS

50"L x 30"W x 16"H

This item is handcrafted and may show slight variation in size from one piece to another.