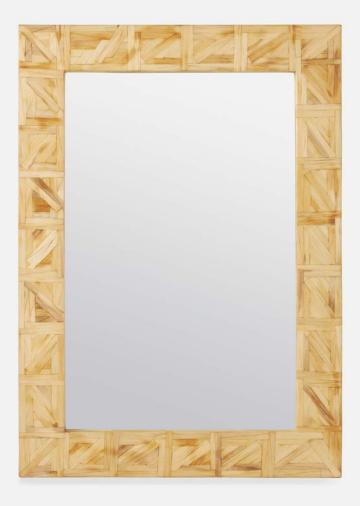

## ORLEY

The Orley's frame is punctuated by wood veneer hand-laid in a fractal, parquet-like pattern. Slight variations in color and shape produce a sense of playful movement.

## MATERIAL

Wood Veneer

**DIMENSIONS** 30"W x 42"H Outer Profile: 2.75"

REFLECTION AREA 21.75"Wx33.70"H

TYPE OF HARDWARE D-Ring

Our mirrors are designed to be hung by a professional, usually by wire. Actual hanging specifics vary on a case by case basis and depend on several variables, including the mirror weight and wall type. Incorrect hanging can result in damage to the mirror or the wall. Made Goods is not responsible for damage due to incorrect hanging of our pieces.

## FINISH

Natural