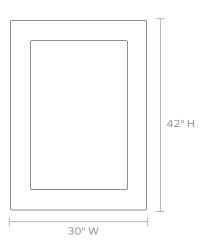

## MATERIAL

Wood Veneer

**DIMENSIONS** 30"W x 42"H Outer Profile: 2.75"

REFLECTION AREA 21.75"Wx33.70"H

TYPE OF HARDWARE D-Ring

Our mirrors are designed to be hung by a professional, usually by wire. Actual hanging specifics vary on a case by case basis and depend on several variables, including the mirror weight and wall type. Incorrect hanging can result in damage to the mirror or the wall. Made Goods is not responsible for damage due to incorrect hanging of our pieces.