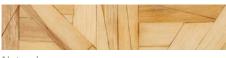

## ORLEY

The Orley's frame is punctuated by wood veneer hand-laid in a fractal, parquet-like pattern. Slight variations in color and shape produce a sense of playful movement.

## FINISH

Natural