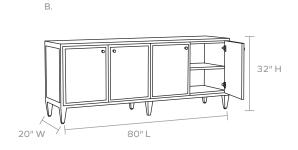

#### DIMENSIONS

A. 60"L x 20"W x32"H,
B. 80"L x 20"W x 32"H
Leh Clearance: 6"

#### INTERIOR

A. 2 Fixed Shelves

4 Compartments

B. 2 Fixed Shelves

8 Compartments

## WEIGHT

A. 153 lbs

B. 176 lbs

This item is handcrafted and may show slight variation in size from one piece to another.