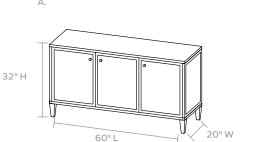

#### DIMENSIONS

A. 60"L x 20"W x32"H,
B. 80"L x 20"W x 32"H
Leh Clearance: 6"

#### INTERIOR

A. 2 Fixed Shelves

4 Compartments

B. 2 Fixed Shelves

8 Compartments

## WEIGHT

A. 153 lbs

B. 176 lbs

This item is handcrafted and may show slight variation in size from one piece to another.