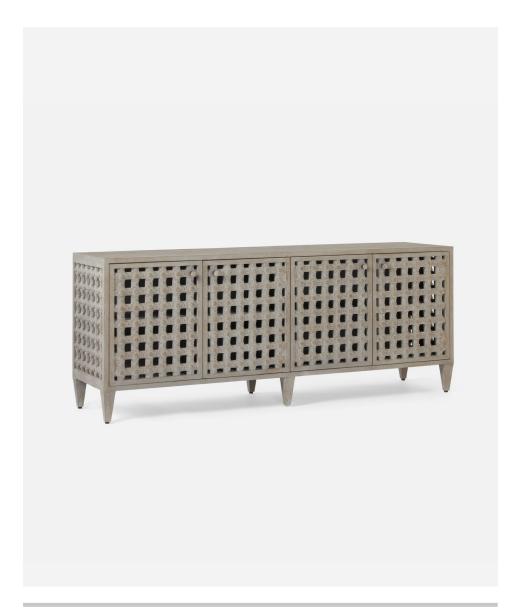

# **ORSON BUFFET**

With a substantial presence, our Orson buffet features open latticework on the sides and doors, finished with antiqued silver knobs. The intricately carved mango wood is available in a light gray and dark rustic finish. Inside, there are two rows of shelves, supplying generous storage.

#### DIMENSIONS

A. 60"L x 20"W x32"H,
B. 80"L x 20"W x 32"H
Leh Clearance: 6"

#### INTERIOR

A. 2 Fixed Shelves

4 Compartments

B. 2 Fixed Shelves

8 Compartments